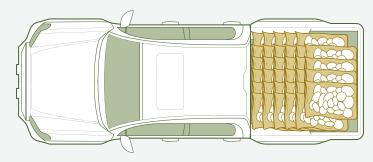

### MAXIMUM NUMBER OF ROCK BAGS THAT EACH CAN CARRY

#### Honda Ridgeline

**50** 

Toyota Tacoma

**34**BAGS

\*Illustration not to scale