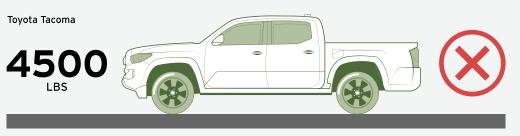

### MAXIMUM NUMBER OF ROCK BAGS THAT EACH CAN CARRY

#### Honda Ridgeline



**50** 



Toyota Tacoma



**34**BAGS



\*Illustration not to scale

## CARGO VOLUME TEST NUMBER OF BOXES BEHIND THE FRONT SEATS

#### Honda Ridgeline



**19** BOXES



Toyota Tacoma



**14**BOXES



\*Illustration not to scale

### **AS-TESTED PAYLOAD**





## INTERIOR SPACE – # of Ping Pong Balls



#### **GVWR**





\*Illustration not to scale

### **CURB WEIGHT**





\*Illustration not to scale

## DIRT ROAD SLALOM TEST - Average Speed





### **ACCELERATION**











SPONSORED CONTENT

### **BED WIDTH**

Honda Ridgeline

OVERALL BED WIDTH



WHEEL WELLS

50.C



\*Illustration not to scale

Toyota Tacoma

overall BED WIDTH

56.7
INCHES



WIDTH BETWEEN

**41.5** 



#### PLYWOOD HAULING TEST

Honda Ridgeline



Toyota Tacoma



\*Illustration not to scale

### ATV HAULING TEST

#### Honda Ridgeline





#### Toyota Tacoma





\*Illustration not to scale