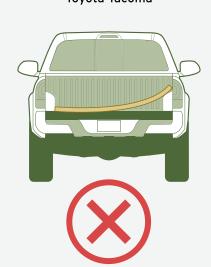

#### PLYWOOD HAULING TEST

Honda Ridgeline

Toyota Tacoma

\*Illustration not to scale