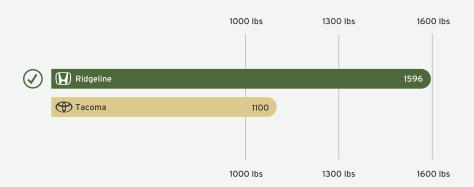

### MAXIMUM NUMBER OF ROCK BAGS THAT EACH CAN CARRY

#### Honda Ridgeline



**50** 



Toyota Tacoma



**34**BAGS



\*Illustration not to scale

## CARGO VOLUME TEST NUMBER OF BOXES BEHIND THE FRONT SEATS

#### Honda Ridgeline



**19** BOXES



Toyota Tacoma



**14**BOXES



\*Illustration not to scale

### **AS-TESTED PAYLOAD**





## INTERIOR SPACE – # of Ping Pong Balls



#### **GVWR**





\*Illustration not to scale

### **CURB WEIGHT**





\*Illustration not to scale

## DIRT ROAD SLALOM TEST - Average Speed





### **ACCELERATION**











SPONSORED CONTENT

### **BED WIDTH**

Honda Ridgeline

OVERALL BED WIDTH



WHEEL WELLS

50.C



\*Illustration not to scale

Toyota Tacoma

overall BED WIDTH

56.7
INCHES



WIDTH BETWEEN

**41.5** 



#### PLYWOOD HAULING TEST

Honda Ridgeline



Toyota Tacoma



\*Illustration not to scale

### ATV HAULING TEST

#### Honda Ridgeline





#### Toyota Tacoma





\*Illustration not to scale