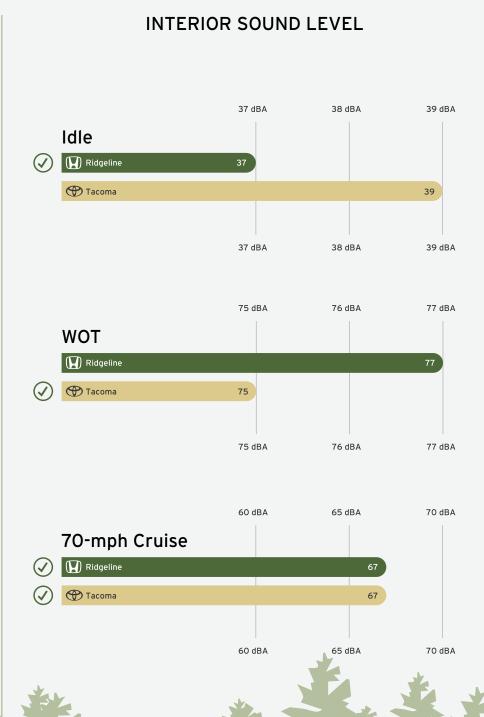

### MAXIMUM NUMBER OF ROCK BAGS THAT EACH CAN CARRY

#### Honda Ridgeline



**50** 



Toyota Tacoma



**34**BAGS



\*Illustration not to scale

## CARGO VOLUME TEST NUMBER OF BOXES BEHIND THE FRONT SEATS

#### Honda Ridgeline



**19** BOXES



Toyota Tacoma



**14**BOXES



\*Illustration not to scale

### **AS-TESTED PAYLOAD**





## INTERIOR SPACE – # of Ping Pong Balls



#### **GVWR**





\*Illustration not to scale

### **CURB WEIGHT**





\*Illustration not to scale

## DIRT ROAD SLALOM TEST - Average Speed





### **ACCELERATION**











SPONSORED CONTENT

### **BED WIDTH**

Honda Ridgeline

OVERALL BED WIDTH



WHEEL WELLS

50.C



\*Illustration not to scale

Toyota Tacoma

overall BED WIDTH

56.7
INCHES



WIDTH BETWEEN

**41.5** 



#### PLYWOOD HAULING TEST

Honda Ridgeline



Toyota Tacoma



\*Illustration not to scale

### ATV HAULING TEST

#### Honda Ridgeline





#### Toyota Tacoma





\*Illustration not to scale