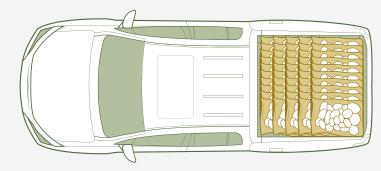

### MAXIMUM NUMBER OF ROCK BAGS THAT EACH CAN CARRY

#### Honda Ridgeline

**50** 

Toyota Tacoma

**34**BAGS

\*Illustration not to scale