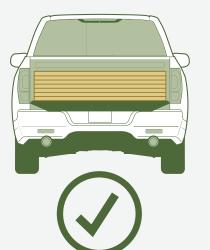

#### PLYWOOD HAULING TEST

Honda Ridgeline

Toyota Tacoma

\*Illustration not to scale