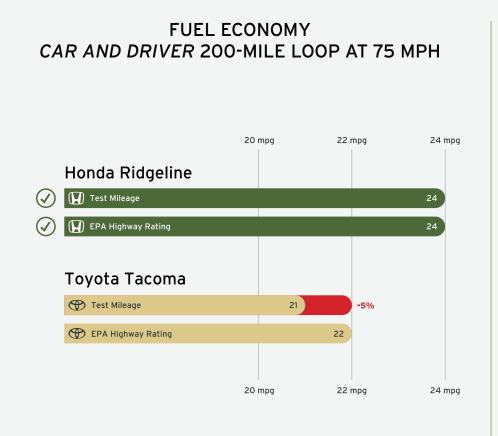

### MAXIMUM NUMBER OF ROCK BAGS THAT EACH CAN CARRY

#### Honda Ridgeline



**50** 



Toyota Tacoma



**34**BAGS



\*Illustration not to scale

## CARGO VOLUME TEST NUMBER OF BOXES BEHIND THE FRONT SEATS

#### Honda Ridgeline



**19** BOXES



Toyota Tacoma



**14**BOXES



\*Illustration not to scale

### **AS-TESTED PAYLOAD**





## INTERIOR SPACE – # of Ping Pong Balls



#### **GVWR**





\*Illustration not to scale

### **CURB WEIGHT**





\*Illustration not to scale

## DIRT ROAD SLALOM TEST - Average Speed





### **ACCELERATION**











SPONSORED CONTENT

### **BED WIDTH**

Honda Ridgeline

OVERALL BED WIDTH



WHEEL WELLS

50.C



\*Illustration not to scale

Toyota Tacoma

overall BED WIDTH

56.7
INCHES



WIDTH BETWEEN

**41.5** 



#### PLYWOOD HAULING TEST

Honda Ridgeline



Toyota Tacoma



\*Illustration not to scale

### ATV HAULING TEST

#### Honda Ridgeline





#### Toyota Tacoma





\*Illustration not to scale