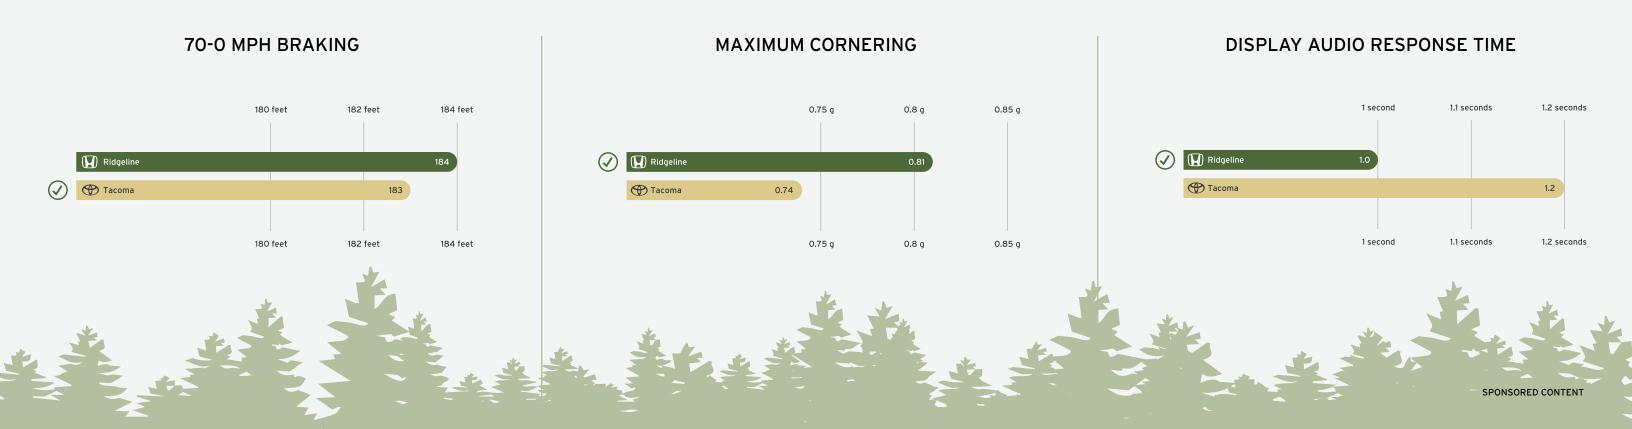

### MAXIMUM NUMBER OF ROCK BAGS THAT EACH CAN CARRY

#### Honda Ridgeline



**50** 



Toyota Tacoma



**34**BAGS



\*Illustration not to scale

## CARGO VOLUME TEST NUMBER OF BOXES BEHIND THE FRONT SEATS

#### Honda Ridgeline



**19** BOXES



Toyota Tacoma



**14**BOXES



\*Illustration not to scale

### **AS-TESTED PAYLOAD**





## INTERIOR SPACE – # of Ping Pong Balls



#### **GVWR**





\*Illustration not to scale

### **CURB WEIGHT**





\*Illustration not to scale

## DIRT ROAD SLALOM TEST - Average Speed





### **ACCELERATION**











SPONSORED CONTENT

### **BED WIDTH**

Honda Ridgeline

OVERALL BED WIDTH



WHEEL WELLS

50.C



\*Illustration not to scale

Toyota Tacoma

overall BED WIDTH

56.7
INCHES



WIDTH BETWEEN

**41.5** 



#### PLYWOOD HAULING TEST

Honda Ridgeline



Toyota Tacoma



\*Illustration not to scale

### ATV HAULING TEST

#### Honda Ridgeline





#### Toyota Tacoma





\*Illustration not to scale