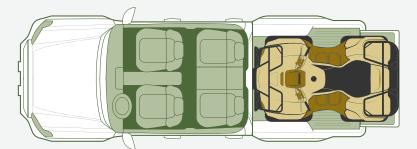

ation not to scale

## CARGO VOLUME TEST NUMBER OF BOXES BEHIND THE FRONT SEATS

#### Honda Ridgeline



**19** BOXES



Toyota Tacoma



**14**BOXES



\*Illustration not to scale

### **AS-TESTED PAYLOAD**





## INTERIOR SPACE – # of Ping Pong Balls



#### **GVWR**





\*Illustration not to scale

### **CURB WEIGHT**





\*Illustration not to scale

## DIRT ROAD SLALOM TEST - Average Speed





### **ACCELERATION**











SPONSORED CONTENT

### **BED WIDTH**

Honda Ridgeline

OVERALL BED WIDTH



WHEEL WELLS

50.C



\*Illustration not to scale

Toyota Tacoma

overall BED WIDTH

56.7
INCHES



WIDTH BETWEEN

**41.5** 



#### PLYWOOD HAULING TEST

Honda Ridgeline



Toyota Tacoma



\*Illustration not to scale

### ATV HAULING TEST

#### Honda Ridgeline





#### Toyota Tacoma





\*Illustration not to scale