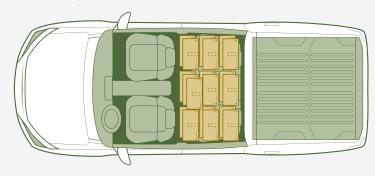

## CARGO VOLUME TEST NUMBER OF BOXES BEHIND THE FRONT SEATS

#### Honda Ridgeline

**19** BOXES

Toyota Tacoma

**14**BOXES

\*Illustration not to scale