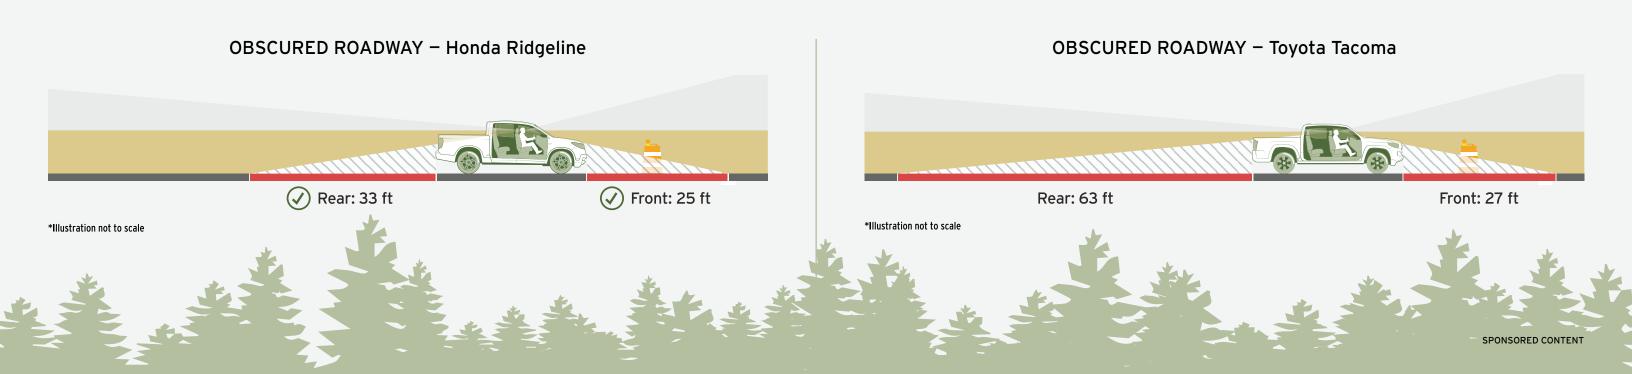

### MAXIMUM NUMBER OF ROCK BAGS THAT EACH CAN CARRY

#### Honda Ridgeline



**50** 



Toyota Tacoma



**34**BAGS



\*Illustration not to scale

## CARGO VOLUME TEST NUMBER OF BOXES BEHIND THE FRONT SEATS

#### Honda Ridgeline



**19** BOXES



Toyota Tacoma



**14**BOXES



\*Illustration not to scale

### **AS-TESTED PAYLOAD**





## INTERIOR SPACE – # of Ping Pong Balls



#### **GVWR**





\*Illustration not to scale

### **CURB WEIGHT**





\*Illustration not to scale

## DIRT ROAD SLALOM TEST - Average Speed





### **ACCELERATION**











SPONSORED CONTENT

### **BED WIDTH**

Honda Ridgeline

OVERALL BED WIDTH



WHEEL WELLS

50.C



\*Illustration not to scale

Toyota Tacoma

overall BED WIDTH

56.7
INCHES



WIDTH BETWEEN

**41.5** 



#### PLYWOOD HAULING TEST

Honda Ridgeline



Toyota Tacoma



\*Illustration not to scale

### ATV HAULING TEST

#### Honda Ridgeline





#### Toyota Tacoma





\*Illustration not to scale