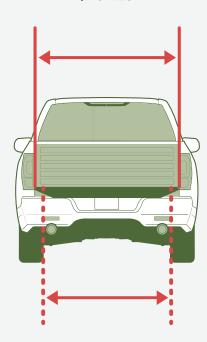

### **BED WIDTH**

Honda Ridgeline

OVERALL BED WIDTH

WHEEL WELLS

50.C

\*Illustration not to scale

Toyota Tacoma

overall BED WIDTH