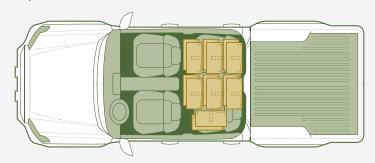

## CARGO VOLUME TEST NUMBER OF BOXES BEHIND THE FRONT SEATS

#### Honda Ridgeline

**19** BOXES

Toyota Tacoma

**14**BOXES

\*Illustration not to scale