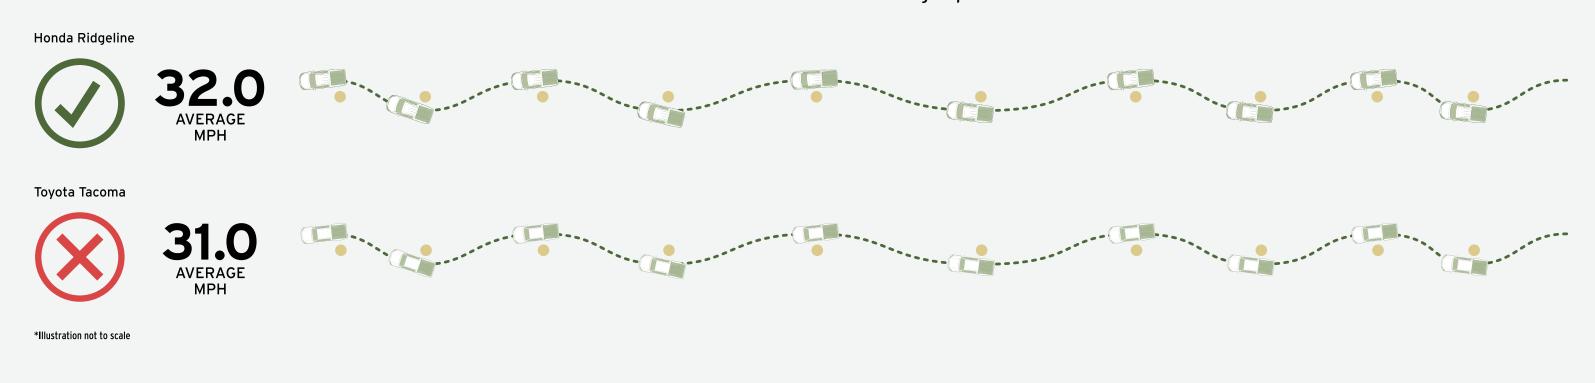

### MAXIMUM NUMBER OF ROCK BAGS THAT EACH CAN CARRY

#### Honda Ridgeline



**50** 



Toyota Tacoma



**34**BAGS



\*Illustration not to scale

## CARGO VOLUME TEST NUMBER OF BOXES BEHIND THE FRONT SEATS

#### Honda Ridgeline



**19** BOXES



Toyota Tacoma



**14**BOXES



\*Illustration not to scale

### **AS-TESTED PAYLOAD**





## INTERIOR SPACE – # of Ping Pong Balls



#### **GVWR**





\*Illustration not to scale

### **CURB WEIGHT**





\*Illustration not to scale

## DIRT ROAD SLALOM TEST - Average Speed





### **ACCELERATION**











SPONSORED CONTENT

### **BED WIDTH**

Honda Ridgeline

OVERALL BED WIDTH



WHEEL WELLS

50.C



\*Illustration not to scale

Toyota Tacoma

overall BED WIDTH

56.7
INCHES



WIDTH BETWEEN

**41.5** 



#### PLYWOOD HAULING TEST

Honda Ridgeline



Toyota Tacoma



\*Illustration not to scale

### ATV HAULING TEST

#### Honda Ridgeline





#### Toyota Tacoma





\*Illustration not to scale