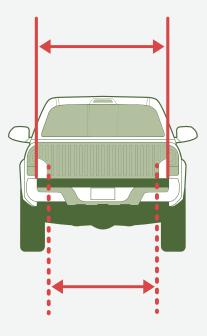

### **BED WIDTH**

Honda Ridgeline

OVERALL BED WIDTH

WHEEL WELLS

50.C

\*Illustration not to scale

Toyota Tacoma

overall BED WIDTH

56.7
INCHES

WIDTH BETWEEN

**41.5** 