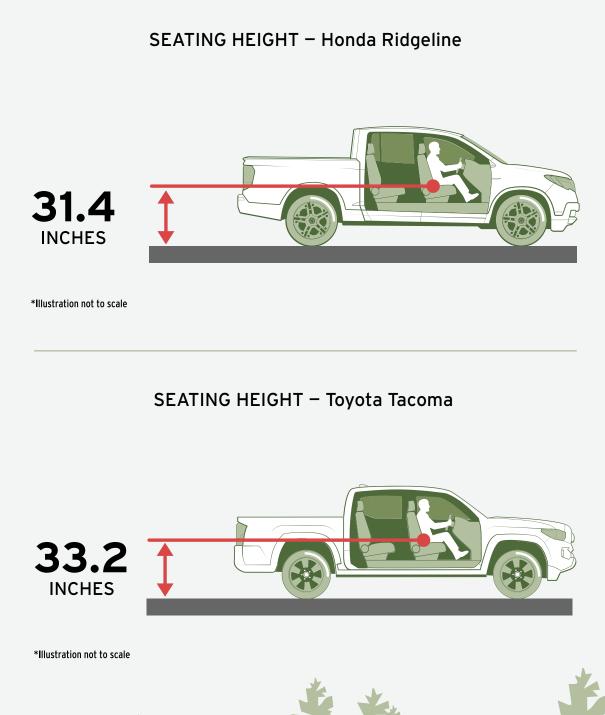

### MAXIMUM NUMBER OF ROCK BAGS THAT EACH CAN CARRY

#### Honda Ridgeline



**50** 



Toyota Tacoma



**34**BAGS



\*Illustration not to scale

## CARGO VOLUME TEST NUMBER OF BOXES BEHIND THE FRONT SEATS

#### Honda Ridgeline



**19** BOXES



Toyota Tacoma



**14**BOXES



\*Illustration not to scale

### **AS-TESTED PAYLOAD**





## INTERIOR SPACE – # of Ping Pong Balls



#### **GVWR**





\*Illustration not to scale

### **CURB WEIGHT**





\*Illustration not to scale

## DIRT ROAD SLALOM TEST - Average Speed





### **ACCELERATION**











SPONSORED CONTENT

### **BED WIDTH**

Honda Ridgeline

OVERALL BED WIDTH



WHEEL WELLS

50.C



\*Illustration not to scale

Toyota Tacoma

overall BED WIDTH

56.7
INCHES



WIDTH BETWEEN

**41.5** 



#### PLYWOOD HAULING TEST

Honda Ridgeline



Toyota Tacoma



\*Illustration not to scale

### ATV HAULING TEST

#### Honda Ridgeline





#### Toyota Tacoma





\*Illustration not to scale