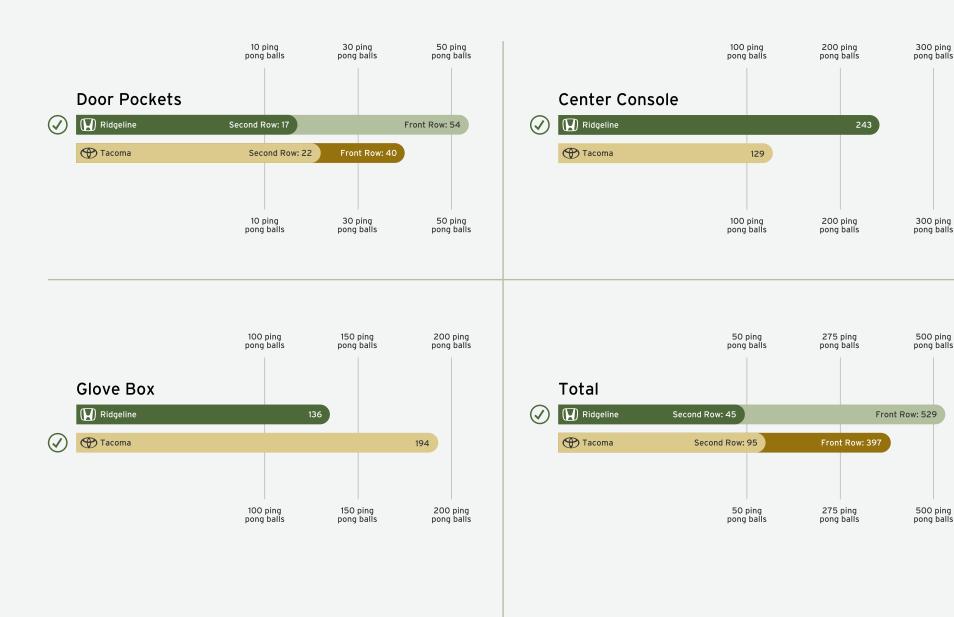

### MAXIMUM NUMBER OF ROCK BAGS THAT EACH CAN CARRY

#### Honda Ridgeline



**50** 



Toyota Tacoma



**34**BAGS



\*Illustration not to scale

## CARGO VOLUME TEST NUMBER OF BOXES BEHIND THE FRONT SEATS

#### Honda Ridgeline



**19** BOXES



Toyota Tacoma



**14**BOXES



\*Illustration not to scale

### **AS-TESTED PAYLOAD**





## INTERIOR SPACE – # of Ping Pong Balls



#### **GVWR**





\*Illustration not to scale

### **CURB WEIGHT**





\*Illustration not to scale

## DIRT ROAD SLALOM TEST - Average Speed





### **ACCELERATION**











SPONSORED CONTENT

### **BED WIDTH**

Honda Ridgeline

OVERALL BED WIDTH



WHEEL WELLS

50.C



\*Illustration not to scale

Toyota Tacoma

overall BED WIDTH

56.7
INCHES



WIDTH BETWEEN

**41.5** 



#### PLYWOOD HAULING TEST

Honda Ridgeline



Toyota Tacoma



\*Illustration not to scale

### ATV HAULING TEST

#### Honda Ridgeline





#### Toyota Tacoma





\*Illustration not to scale