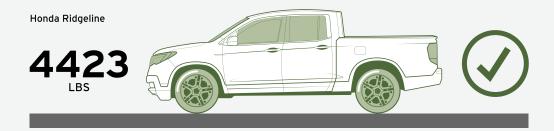

### MAXIMUM NUMBER OF ROCK BAGS THAT EACH CAN CARRY

#### Honda Ridgeline



**50** 



Toyota Tacoma



**34**BAGS



\*Illustration not to scale

## CARGO VOLUME TEST NUMBER OF BOXES BEHIND THE FRONT SEATS

#### Honda Ridgeline



**19** BOXES



Toyota Tacoma



**14**BOXES



\*Illustration not to scale

### **AS-TESTED PAYLOAD**





## INTERIOR SPACE – # of Ping Pong Balls



#### **GVWR**





\*Illustration not to scale

### **CURB WEIGHT**





\*Illustration not to scale

## DIRT ROAD SLALOM TEST - Average Speed





### **ACCELERATION**











SPONSORED CONTENT

### **BED WIDTH**

Honda Ridgeline

OVERALL BED WIDTH



WHEEL WELLS

50.C



\*Illustration not to scale

Toyota Tacoma

overall BED WIDTH

56.7
INCHES



WIDTH BETWEEN

**41.5** 



#### PLYWOOD HAULING TEST

Honda Ridgeline



Toyota Tacoma



\*Illustration not to scale

### ATV HAULING TEST

#### Honda Ridgeline





#### Toyota Tacoma





\*Illustration not to scale