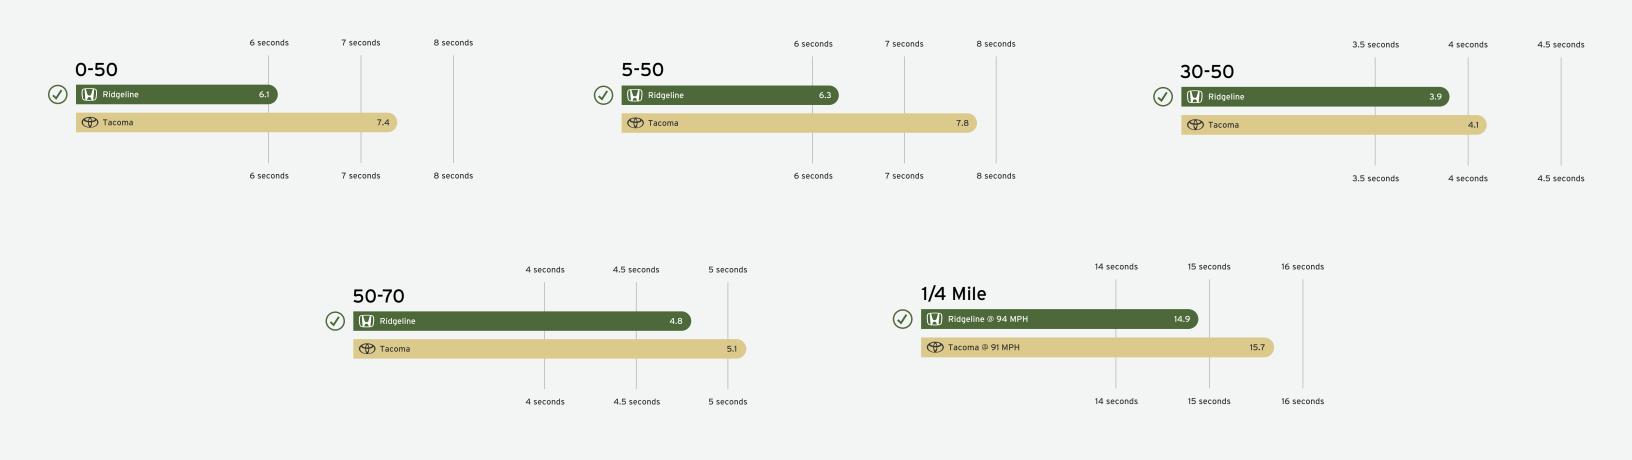

### MAXIMUM NUMBER OF ROCK BAGS THAT EACH CAN CARRY

#### Honda Ridgeline



**50** 



Toyota Tacoma



**34**BAGS



\*Illustration not to scale

## CARGO VOLUME TEST NUMBER OF BOXES BEHIND THE FRONT SEATS

#### Honda Ridgeline



**19** BOXES



Toyota Tacoma



**14**BOXES



\*Illustration not to scale

### **AS-TESTED PAYLOAD**





## INTERIOR SPACE – # of Ping Pong Balls



#### **GVWR**





\*Illustration not to scale

### **CURB WEIGHT**





\*Illustration not to scale

## DIRT ROAD SLALOM TEST - Average Speed





### **ACCELERATION**











SPONSORED CONTENT

### **BED WIDTH**

Honda Ridgeline

OVERALL BED WIDTH



WHEEL WELLS

50.C



\*Illustration not to scale

Toyota Tacoma

overall BED WIDTH

56.7
INCHES



WIDTH BETWEEN

**41.5** 



#### PLYWOOD HAULING TEST

Honda Ridgeline



Toyota Tacoma



\*Illustration not to scale

### ATV HAULING TEST

#### Honda Ridgeline





#### Toyota Tacoma





\*Illustration not to scale