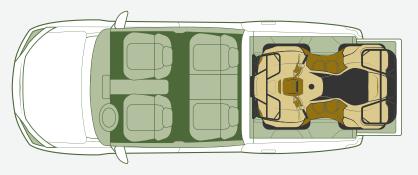

**34**BAGS



\*Illustration not to scale

## CARGO VOLUME TEST NUMBER OF BOXES BEHIND THE FRONT SEATS

#### Honda Ridgeline



**19** BOXES



Toyota Tacoma



**14**BOXES



\*Illustration not to scale

### **AS-TESTED PAYLOAD**





## INTERIOR SPACE – # of Ping Pong Balls



#### **GVWR**





\*Illustration not to scale

### **CURB WEIGHT**





\*Illustration not to scale

## DIRT ROAD SLALOM TEST - Average Speed





### **ACCELERATION**











SPONSORED CONTENT

### **BED WIDTH**

Honda Ridgeline

OVERALL BED WIDTH



WHEEL WELLS

50.C



\*Illustration not to scale

Toyota Tacoma

overall BED WIDTH

56.7
INCHES



WIDTH BETWEEN

**41.5** 



#### PLYWOOD HAULING TEST

Honda Ridgeline



Toyota Tacoma



\*Illustration not to scale

### ATV HAULING TEST

#### Honda Ridgeline





#### Toyota Tacoma





\*Illustration not to scale