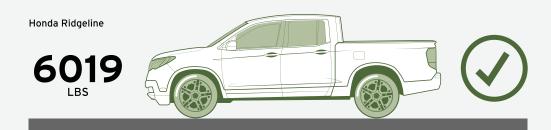

### MAXIMUM NUMBER OF ROCK BAGS THAT EACH CAN CARRY

#### Honda Ridgeline



**50** 



Toyota Tacoma



**34**BAGS



\*Illustration not to scale

## CARGO VOLUME TEST NUMBER OF BOXES BEHIND THE FRONT SEATS

#### Honda Ridgeline



**19** BOXES



Toyota Tacoma



**14**BOXES



\*Illustration not to scale

### **AS-TESTED PAYLOAD**





## INTERIOR SPACE – # of Ping Pong Balls



#### **GVWR**





\*Illustration not to scale

### **CURB WEIGHT**





\*Illustration not to scale

## DIRT ROAD SLALOM TEST - Average Speed





### **ACCELERATION**











SPONSORED CONTENT

### **BED WIDTH**

Honda Ridgeline

OVERALL BED WIDTH



WHEEL WELLS

50.C



\*Illustration not to scale

Toyota Tacoma

overall BED WIDTH

56.7
INCHES



WIDTH BETWEEN

**41.5** 



#### PLYWOOD HAULING TEST

Honda Ridgeline



Toyota Tacoma



\*Illustration not to scale

### ATV HAULING TEST

#### Honda Ridgeline





#### Toyota Tacoma





\*Illustration not to scale